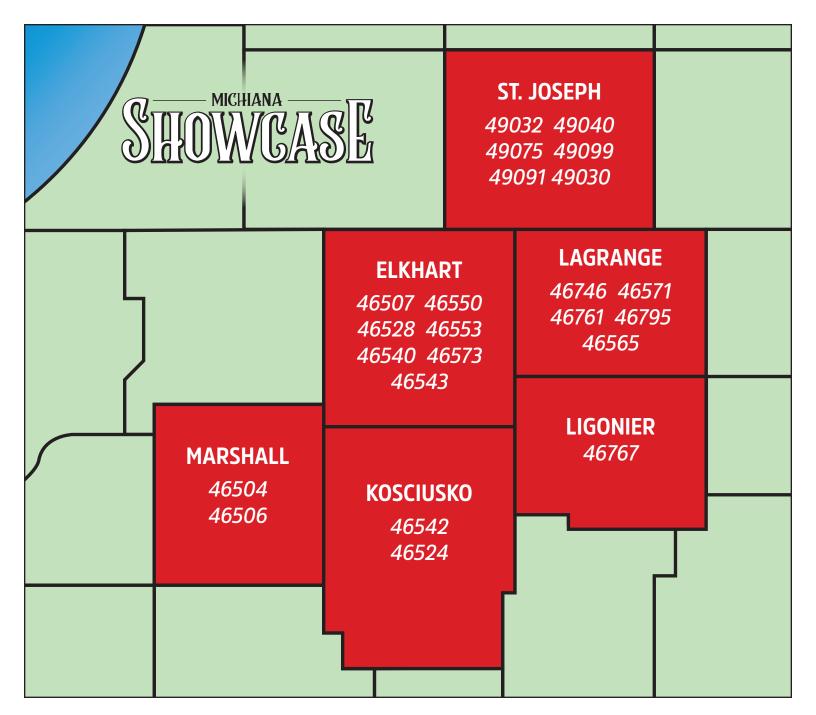

#### **DISTRIBUTION IS THE DIFFERENCE MAKER**

Michiana Showcase will be delivered through the mail to over 21 area zip codes mailboxes every month. Our Every Door Delivery System via the U.S. Postal service provides a distribution method that is second to none. The magazine will be delivered to residents and businesses throughout the Michiana area.

Including the following zip codes:

# **INDIANA ZIP CODES**

| Bremen 46506     | Millersburg 46543  |
|------------------|--------------------|
| Bristol 46507    | Milford 46542      |
| Bourbon 46504    | Nappanee 46550     |
| Goshen 46528     | New Paris 46553    |
| Howe 46746       | Shipshewana 46565  |
| LaGrange 46761   | Topeka 46571       |
| Ligonier 46767   | Wakarusa 46573     |
| Middlebury 46540 | Wolcottville 46795 |

## **MICHIGAN ZIP CODES**

| Sturgis |       |    |   |  |  |  |  |  | 49091 |
|---------|-------|----|---|--|--|--|--|--|-------|
| Center  | ville |    |   |  |  |  |  |  | 49032 |
| Colon   |       |    |   |  |  |  |  |  | 49040 |
| Nottaw  | ıa .  |    |   |  |  |  |  |  | 49075 |
| White   | Pige  | 90 | n |  |  |  |  |  | 49099 |
|         |       |    |   |  |  |  |  |  |       |

#### **INDIANA ZIP CODES**

| Bremen    |      |    |  |  |  |  | 46506 |
|-----------|------|----|--|--|--|--|-------|
| Bristol.  |      |    |  |  |  |  | 46507 |
| Bourbon   |      |    |  |  |  |  | 46504 |
| Goshen    |      |    |  |  |  |  | 46528 |
| Howe .    |      |    |  |  |  |  | 46746 |
| LaGrange  | جَ   |    |  |  |  |  | 46761 |
| Ligonier  |      |    |  |  |  |  | 46767 |
| Middlebu  | ıry  |    |  |  |  |  | 46540 |
| Millersbu | rg   |    |  |  |  |  | 46543 |
| Milford   |      |    |  |  |  |  | 46542 |
| Nappane   | е    |    |  |  |  |  | 46550 |
| New Pari  | S    |    |  |  |  |  | 46553 |
| Shipshev  | var  | าล |  |  |  |  | 46565 |
| Topeka    |      |    |  |  |  |  | 46571 |
| Wakarus   | a    |    |  |  |  |  | 46573 |
| Wolcottv  | ille | ١. |  |  |  |  | 46795 |
|           |      |    |  |  |  |  |       |

### **MICHIGAN ZIP CODES**

| Sturgis      |  |  |  |  |  |  | .49091 |
|--------------|--|--|--|--|--|--|--------|
| Centreville  |  |  |  |  |  |  | .49032 |
| Colon        |  |  |  |  |  |  | .49040 |
| Nottawa      |  |  |  |  |  |  | .49075 |
| White Pigeon |  |  |  |  |  |  | .49099 |